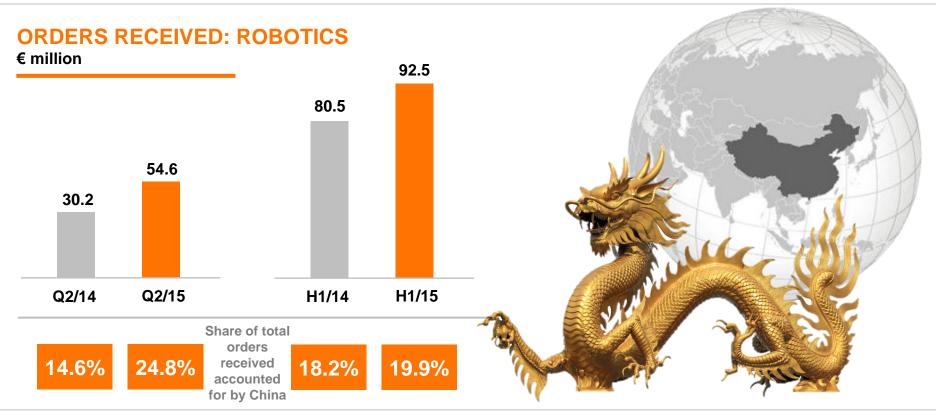

#### Robotics - Key figures for Q2/15

**EBIT MARGIN** in % 11.1 10.7 Q2/14 Q2/15

#### Robotics – Growth of more than 80% in China in Q2/15