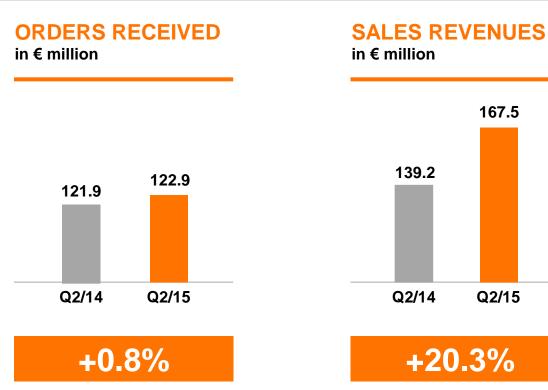

#### Swisslog – Key figures for Q2/15 (pro forma for Q2/14)

EBIT MARGIN<sup>1</sup> in % 3.2 1.5 -8.7<sup>1</sup> Q2/14 Q2/15 

<sup>1)</sup> Incl. impairment charges due to the purchase price allocation for Swisslog