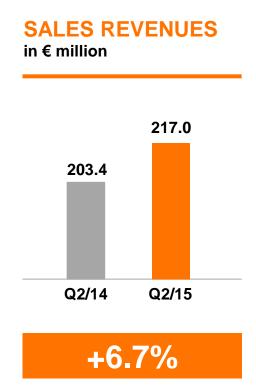

#### Robotics - Key figures for Q2/15

**EBIT MARGIN** in % 11.1 10.7 Q2/14 Q2/15