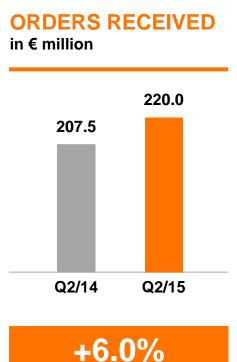

#### Robotics - Key figures for Q2/15

**EBIT MARGIN** in % 11.1 10.7 Q2/14 Q2/15