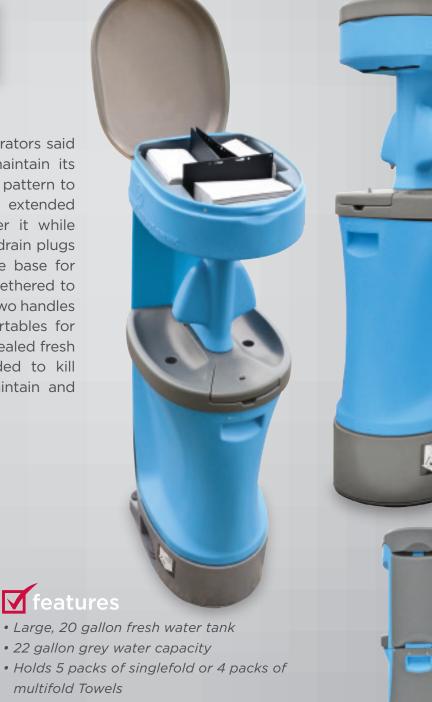

The new Breeze comes with features operators said they want in a handwash station. To maintain its attractiveness the blue areas have a fleck pattern to hide scuffs and scratches. It also has extended bumpers on the side and top to buffer it while traveling. There are fresh and grey water drain plugs and an additional pump out port on the base for waste water. To aid drivers, all plugs are tethered to the unit to prevent loss or damage. It has two handles for lifting and fits easily inside most portables for ease of transporting. Most of all, it has a sealed fresh water tank where chlorine can be added to kill bacteria. All in all, it is a breeze to maintain and operate.

## **O** specs

Height: 64.5" (1638mm) Width: 25.94" (658mm) **Depth:** 19.1" (485mm) Weight: 66 lbs. (30kg.) Fresh Tank Capacity: 20 gal. (75.7L) Grey Tank Capacity: 22 gal. (83.27L)

Molded-in nozzle reduces breakage & prevents vandalism.