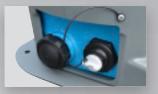

The new Breeze comes with features operators said they want in a handwash station. To maintain its attractiveness the blue areas have a fleck pattern to hide scuffs and scratches. It also has extended bumpers on the side and top to buffer it while traveling. There are fresh and grey water drain plugs and an additional pump out port on the base for waste water. To aid drivers, all plugs are tethered to the unit to prevent loss or damage. It has two handles for lifting and fits easily inside most portables for ease of transporting. Most of all, it has a sealed fresh water tank where chlorine can be added to kill bacteria. All in all, it is a breeze to maintain and operate.

Pump-out port integrated into base saves servicing time.

Easy access to fresh & gray water outlets.

- Heavy duty molded in nozzle housings
- Two basins, fingertip to elbow wash
- Fits inside most portables for ease of transport
- Sealed water tank for chlorine treatment
- Full bottom wear plate