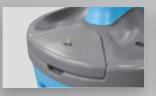

Prevent debris and vandalism with a lockable refill cap.

Tethered cap securely conceals and protects freshwater fill.

Easily replace the midsection after excessive wear.

Grav plastic parts act as a

bumper in case of tipping.

## **O** specs

Height: 64.5" (1638mm) Width: 25.94" (658mm) **Depth:** 19.1" (485mm) Weight: 66 lbs. (30kg.) Fresh Tank Capacity: 20 gal. (75.7L) Grey Tank Capacity: 22 gal. (83.27L)

Molded-in nozzle reduces breakage & prevents vandalism.