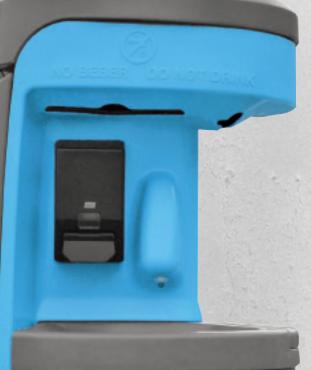

## Sleek, affordable and efficient. The Breeze takes freestanding handwash units to the next level."

Chlorine treated water in your handwash station is an important step towards improved hygiene.

With an eye-catching design and sealed water tank to insure proper hygiene, the Breeze will thrill event coordinators who truly want both. It has two stations with full fingertip to elbow washing and operates with a hands-free baby foot pump that has been standard in Satellite products for many years, providing care-free operation.

The new Breeze comes with features operators said they want in a handwash station. To maintain its attractiveness the blue areas have a fleck pattern to hide scuffs and scratches. It also has extended bumpers on the side and top to buffer it while traveling. There are fresh and grey water drain plugs and an additional pump out port on the base for waste water. To aid drivers, all plugs are tethered to the unit to prevent loss or damage. It has two handles for lifting and fits easily inside most portables for ease of transporting. Most of all, it has a sealed fresh water tank where chlorine can be added to kill bacteria. All in all, it is a breeze to maintain and operate.

Pump-out port integrated into base saves servicing time.

Easy access to fresh & gray water outlets.

- Heavy duty molded in nozzle housings
- Two basins, fingertip to elbow wash
- Fits inside most portables for ease of transport
- Sealed water tank for chlorine treatment
- Full bottom wear plate