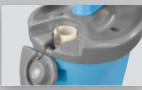

Prevent debris and vandalism with a lockable refill cap.

Tethered cap securely conceals and protects freshwater fill.

Easily replace the midsection after excessive wear.

Grav plastic parts act as a

bumper in case of tipping.

The new Breeze comes with features operators said they want in a handwash station. To maintain its attractiveness the blue areas have a fleck pattern to hide scuffs and scratches. It also has extended bumpers on the side and top to buffer it while traveling. There are fresh and grey water drain plugs and an additional pump out port on the base for waste water. To aid drivers, all plugs are tethered to the unit to prevent loss or damage. It has two handles for lifting and fits easily inside most portables for ease of transporting. Most of all, it has a sealed fresh water tank where chlorine can be added to kill bacteria. All in all, it is a breeze to maintain and operate.