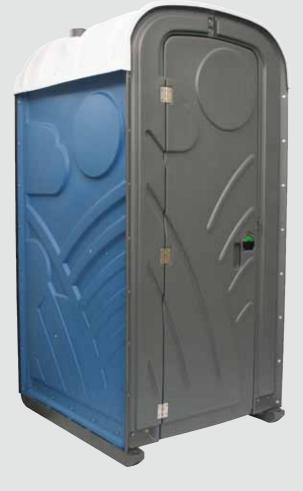

## **MONDO**

Your customers will love our **MONDO**. This high-quality unit has been a hit for years in Europe and is now taking the rest of the world by storm. Made from the best materials only, the Mondo complies with the highest hygiene and comfort requirements. Even after its recent facelift, the toilet will without a doubt always retain its unique look.

## Accessories/Options

2,33 m x 1,22 m x 1,20 m

:: Weight:

73 kg 241 I

:: Tank capacity:

:: Colours:

Only available with GREY door

Basic flush kit (hand pump)