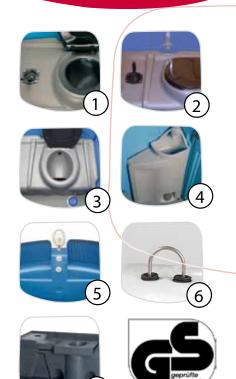

- «Swish» flushing system with liftable deck (hand pump)
- «Swish» flushing system with liftable deck (foot pump)
- «Slimmate» handwash (capacity: 38 l)
- Kit to lift the Mondo with an empty tank
- Kit to lift the Mondo with a full tank
- Squatting style tank open or footflush

Additionally, we also offer further accessories such as: soap dispensers, towel dispensers, corner shelf, gender indicator, mirror, 4-roll toilet paper holder and solar light.

ALSO AVAILABLE AS «CONNECT», SEE PAGE 9 FOR MORE INFORMATION!

GS Intertek certified