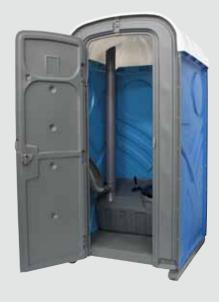

## **MONDO**

Your customers will love our **MONDO**. This high-quality unit has been a hit for years in Europe and is now taking the rest of the world by storm. Made from the best materials only, the Mondo complies with the highest hygiene and comfort requirements. Even after its recent facelift, the toilet will without a doubt always retain its unique look.

## Accessories/Options

2,33 m x 1,22 m x 1,20 m

:: Weight:

73 kg 241 I

:: Tank capacity:

:: Colours:

Only available with GREY door

Basic flush kit (hand pump)

- «Swish» flushing system with liftable deck (hand pump)
- «Swish» flushing system with liftable deck (foot pump)
- «Slimmate» handwash (capacity: 38 l)
- Kit to lift the Mondo with an empty tank
- Kit to lift the Mondo with a full tank
- Squatting style tank open or footflush