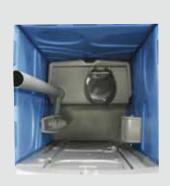

## **MONDO**

Your customers will love our **MONDO**. This high-quality unit has been a hit for years in Europe and is now taking the rest of the world by storm. Made from the best materials only, the Mondo complies with the highest hygiene and comfort requirements. Even after its recent facelift, the toilet will without a doubt always retain its unique look.

## Accessories/Options

2,33 m x 1,22 m x 1,20 m

:: Weight:

73 kg 241 I

:: Tank capacity:

:: Colours:

Only available with GREY door

Basic flush kit (hand pump)

- «Swish» flushing system with liftable deck (hand pump)
- «Swish» flushing system with liftable deck (foot pump)
- «Slimmate» handwash (capacity: 38 l)
- Kit to lift the Mondo with an empty tank
- Kit to lift the Mondo with a full tank
- Squatting style tank open or footflush